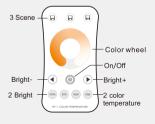

#### R7-1 Single zone CCT remoter

On/Off: Turn on/off light.

Color wheel: Touch to change color temperature. Bright+/-: Adjust brightness, short press 10 levels, long press 1-5s continuous 256 levels adjustment. 100%,55%: Get 100% or 50% brightness directly.

WW: Get warm white directly.

NW: Get cold white directly.

3 Scene: Short press run the scene, long press 2s save.