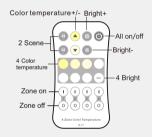

#### R17 4 zone CCT remoter

All on/off: Turn on/off all 4 zone light.

1.2.3.4 zone on/off: Turn on/off zone light.

at the same time, select current zone. Continuous short press multiple zone on key, can synchronous select multiple zone.

Color temperature+/-:

Adjust color temperature for current selected zone. short press 11 levels.

long press 1-5s continuous 256 levels adjustment. Bright+/-: Adjust brightness for current selected zone,

short press 10 levels. long press 1-5s continuous 256 levels adjustment.

4 color temperature: Get 4 kinds color temperature directly.

4 bright: Get 4 kinds brightness directly.

2 Scene: Short press run the scene, long press 2s save.

4 zone run or save synchronously.