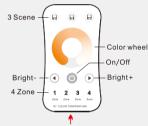

#### R7 4 zone CCT remoter

On/Off: Short press turn on/off current zone light, long press 2s turn off all zone light.

1,2,3,4 zone: Short press select and turn on zone light, long press 2s turn off zone light.

Continuous short press multiple zone key,

can synchronous select multiple zone.

Color wheel: Touch to change current zone color temperature.

Bright+/-: Adjust brightness for current selected zone, short press 10 levels.

long press 1-5s continuous 256 levels adjustment.

3 Scene: Short press run the scene, long press 2s save. 4 zone run or save synchronously.