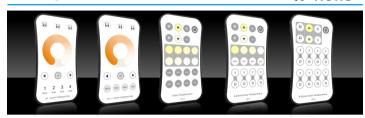

# **RF wireless Remote Controller**

**Classy Series** (R7,R7-1,R12,R17,R22)

-58 5mm-

Dimension

107mm

\_58.5mm

#### R7 4 zone CCT remoter

On/Off: Short press turn on/off current zone light, long press 2s turn off all zone light.

1,2,3,4 zone: Short press select and turn on zone light, long press 2s turn off zone light.

#### R7-1 Single zone CCT remoter

On/Off: Turn on/off light.

Color wheel: Touch to change color temperature. Bright+/-: Adjust brightness, short press 10 levels, long press 1-5s continuous 256 levels adjustment. 100%,55%: Get 100% or 50% brightness directly.

# R12 Single zone CCT remoter

On/Off: Turn on/off light.

Color temperature+/-: Adjust color temperature, short press 11 levels.

long press 1-5s continuous 256 levels adjustment.

Bright+/-: Adjust brightness, short press 10 levels. long press 1-5s continuous 256 levels adjustment.

#### R17 4 zone CCT remoter

All on/off: Turn on/off all 4 zone light.

1.2.3.4 zone on/off: Turn on/off zone light.

at the same time, select current zone. Continuous short press multiple zone on key, can synchronous select multiple zone.

#### R22 8 zone CCT remoter

All on/off: Turn on/off all 8 zone light.

1,2,3,4,5,6,7,8 zone on/off: Turn on/off zone light, at the same time, select current zone.

Continuous short press multiple zone on key. can synchronous select multiple zone.