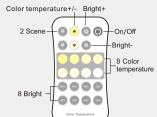

# R12 Single zone CCT remoter

On/Off: Turn on/off light.

Color temperature+/-: Adjust color temperature, short press 11 levels.

long press 1-5s continuous 256 levels adjustment.

Bright+/-: Adjust brightness, short press 10 levels. long press 1-5s continuous 256 levels adjustment.

8 color temperature: Get 8 kinds color temperature directly.

8 bright: Get 8 kinds brightness directly.

2 Scene: Short press run the scene, long press 2s save.