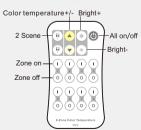

#### R22 8 zone CCT remoter

All on/off: Turn on/off all 8 zone light.

1,2,3,4,5,6,7,8 zone on/off: Turn on/off zone light, at the same time, select current zone.

Continuous short press multiple zone on key. can synchronous select multiple zone.

Color temperature+/-:

Adjust color temperature for current selected zone, short press 11 levels.

long press 1-5s continuous 256 levels adjustment.

Bright+/-: Adjust brightness for current selected zone, short press 10 levels.

long press 1-5s continuous 256 levels adjustment.

2 Scene: Short press run the scene, long press 2s save. 8 zone run or save synchronously.